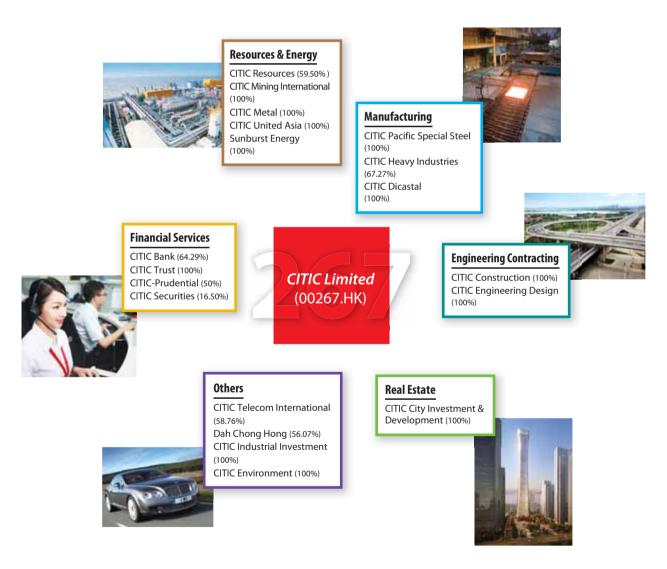

## **Our Company**

CITIC Limited (SEHK: 00267) is the largest conglomerate in China and a constituent of the Hang Seng Index. Among our diverse businesses, we focus primarily on financial services, resources and energy, manufacturing, engineering contracting and real estate.